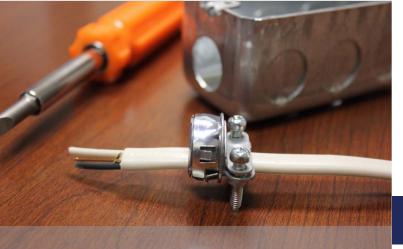

### Snap Lock<sup>®</sup> NM/SE Fittings NM Cable Connector

Sigma is proud to introduce its latest time-saving product in electrical fittings, the Snap Lock<sup>®</sup> NM Cable Connector. It provides significant labor savings when installing flexible cord, NM or SE cable to steel boxes or enclosures. These connectors install quickly and provide significant time savings over traditional locknut versions.

3/4"

Part#

**RX037S** 

**RX075S** 

Labor and time saving fittings for the installation of NM/SE cable into boxes or enclosures.

#### **FEATURES**

- No tools are required when assembling to the box or enclosure
- No locknut
- Easy removal with the use of a flathead screwdriver and/or pliers