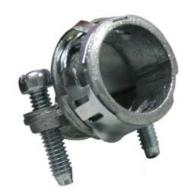

### Snap Lock<sup>®</sup> NM/SE Fittings NM Cable Connector

Sigma is proud to introduce its latest time-saving product in electrical fittings, the Snap Lock<sup>®</sup> NM Cable Connector. It provides significant labor savings when installing flexible cord, NM or SE cable to steel boxes or enclosures. These connectors install quickly and provide significant time savings over traditional locknut versions.

3/4"

Part#

**RX037S** 

**RX075S** 

Labor and time saving fittings for the installation of NM/SE cable into boxes or enclosures.

### MATERIALS

Durable die-cast zinc construction