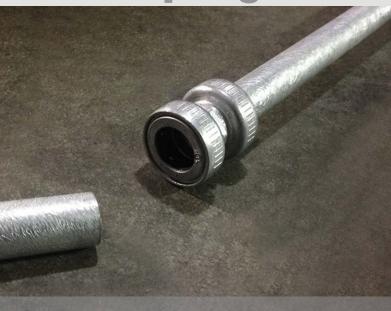

#### **FEATURES**

- Fast installation, fittings push onto conduit without the use of tools
- Concrete-tight, rain-tight
- Patent Pending

## SIGMA ENGINEERED SOLUTIONS

Sigma is proud to introduce a new line of cULus listed, Snap Lock® EMT products. These time-saving fittings use a patent pending technology that allows them to be installed onto the conduit without the use of any tools.