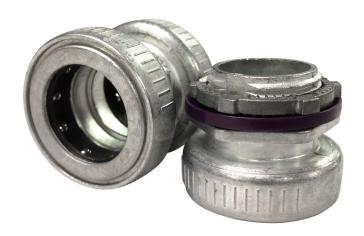

#### Snap Lock® EMT Fittings

# Connector & Coupling

Labor and time saving fittings for the installation electrical metallic tubing (EMT).

#### **FEATURES**

- Fast installation, fittings push onto conduit without the use of tools
- Concrete-tight, rain-tight
- Patent Pending

#### **MATERIALS**

■ Durable die-cast zinc construction