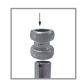

### INSTALLATION

Connector

Assemble with

Push conduit into connector

Coupling

Push conduit into coupling