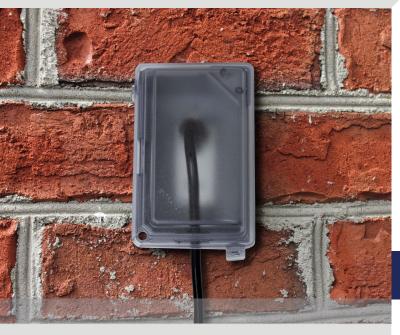

### **In-Use Covers**

Extra Duty rated In-Use Covers for wet locations. Meets NEMA3R and NEC's 2020 "Extra Duty"

Sigma's new line of Non-Metallic While In Use Covers are engineered to handle the abuses of everyday outdoor electrical use. The robust design is constructed from heavy duty, UV resistant polycarbonate and meets NEC's 2020 "Extra Duty" requirement for hinge strength and impact performance. The product offering includes one and two gang models which easily adapt for the most common outlet configurations.

#### **NEW DESIGN**

| Size   | Retail<br>Model# | Retail<br>Case Qty |
|--------|------------------|--------------------|
| 1-Gang | 14414CLM         | 6 per box          |
| 2-Gang | 14426CLM         | 4 per box          |