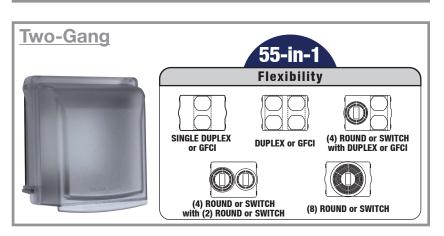

# Mount vertically or horizontally with the corner hinge Flexibility GFCI DUPLEX (5) ROUND & SWITCH DO DO GFCI DUPLEX (5) ROUND & SWITCH DO DO GFCI DUPLEX (5) ROUND TO DO TO DO