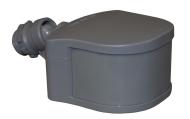

Energy-saving motion sensor for residential lighting and security.

| Color  | Part# | Retail<br>Model# | Retail<br>Case Qty |
|--------|-------|------------------|--------------------|
| Gray   | MS1G  | 14012            | 2 per box          |
| White  | MS1W  | 14012WH          | 2 per box          |
| Bronze | MS1A  | 14012BR          | 2 per box          |