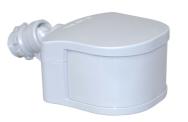

Energy-saving motion sensor for residential lighting and security.

| Color  | Part# | Retail<br>Model# | Retail<br>Case Qty |
|--------|-------|------------------|--------------------|
| Gray   | MS1G  | 14012            | 2 per box          |
| White  | MS1W  | 14012WH          | 2 per box          |
| Bronze | MS1A  | 14012BR          | 2 per box          |