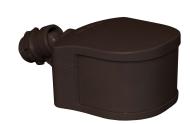

Energy-saving motion sensor for residential lighting and security.

| Color  | Part# | Retail<br>Model# | Retail<br>Case Qty |
|--------|-------|------------------|--------------------|
| Gray   | MS1G  | 14012            | 2 per box          |
| White  | MS1W  | 14012WH          | 2 per box          |
| Bronze | MS1A  | 14012BR          | 2 per box          |