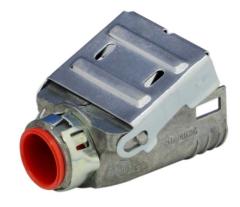

## **Duplex Connector**

Labor and time saving fittings for the installation of MC/AC/FMC conduit into boxes or enclosures.

Sigma is proud to introduce a new line of cULus listed, Double Snap Lock® Flex products. These time-saving fittings use a patented technology that allows them to be installed without the use of any tools.

#### **FEATURES**

- No tools are required when assembling to the cable or the box
- The throat insulator is pre-assembled and will not fall out during transit or installation
- Easy removal with the use of a flathead screwdriver and/or pliers
- Patented

### MATERIALS

Durable die-cast zinc construction with plastic insulator