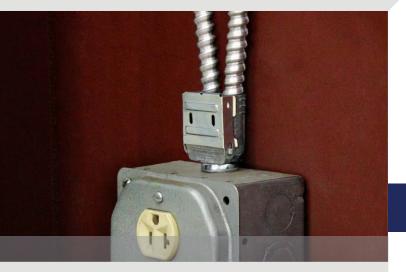

## **Duplex Connector**

Labor and time saving fittings for the installation of MC/AC/FMC conduit into boxes or enclosures.

Sigma is proud to introduce a new line of cULus listed, Double Snap Lock® Flex products. These time-saving fittings use a patented technology that allows them to be installed without the use of any tools.

#### 3/8" Trade Size

- Fits 1/2" knockout
- AL and steel AC 14-2 to 10-3
- AL and steel MC/MCI-A/HCF 14-2 to 10-3
- AL and steel 3/8" RWFMC

Snap into box