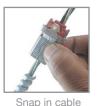

#### **FEATURES**

- Fast installation, no tools required
- Robust, pre-assembled throat insulator
- Easy, tool-free removal, reusable
- Concrete-tight when taped
- Patented