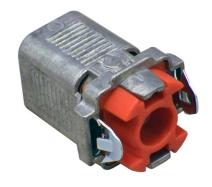

### Double Snap Lock<sup>®</sup> Flex Fittings AC/MC Connector

Labor and time saving fitting for the installation of AC/MC/FMC conduit into boxes or enclosures.

## MATERIALS

 Durable die-cast zinc construction with plastic insulator