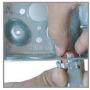

### Double Snap Lock<sup>®</sup> Flex Fittings AC/MC Connector

Labor and time saving fitting for the installation of AC/MC/FMC conduit into boxes or enclosures.

#### **FEATURES**

- Fast installation, no tools required
- Robust, pre-assembled throat insulator
- Easy, tool-free removal, reusable
- Concrete-tight when taped
- Patented

Tool free removal