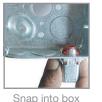

#### **FEATURES**

- Fast installation, no tools required
- Robust, pre-assembled throat insulator
- Easy, tool-free removal, reusable
- Concrete-tight when taped
- Patented