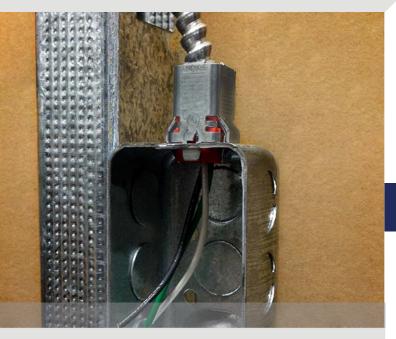

### Double Snap Lock<sup>®</sup> Flex Fittings AC/MC Connector

Labor and time saving fitting for the installation of AC/MC/FMC conduit into boxes or enclosures.

#### **FEATURES**

- Fast installation, no tools required
- Robust, pre-assembled throat insulator
- Easy, tool-free removal, reusable
- Concrete-tight when taped
- Patented